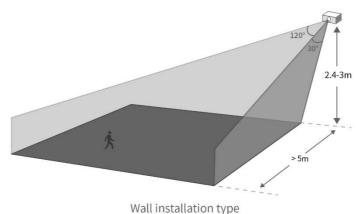

# **Multiple Installation Styles**

#### **General Parameters**

Viewing angle **Motion detection distance** Fresnel lens diameter

**Recommended installation height** 2.4m - 3.0m

Horizontal: 120°

Vertical: 60°

12m in Maximum

24mm

#### **Hall sensor**

**Detection distance Recommended installation gap**  20mm <10mm

Ceiling installation type