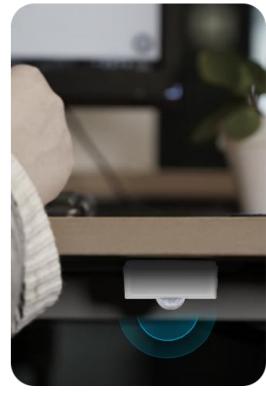

## **On-site Presence monitoring**

Deploy PIR PRESENCE underside of a table to monitor on-site situations and calculate working efficiency. When worker leaves, no movement and then PIR PRESENCE reports value 0, and reports value 1 when worker is on-site.