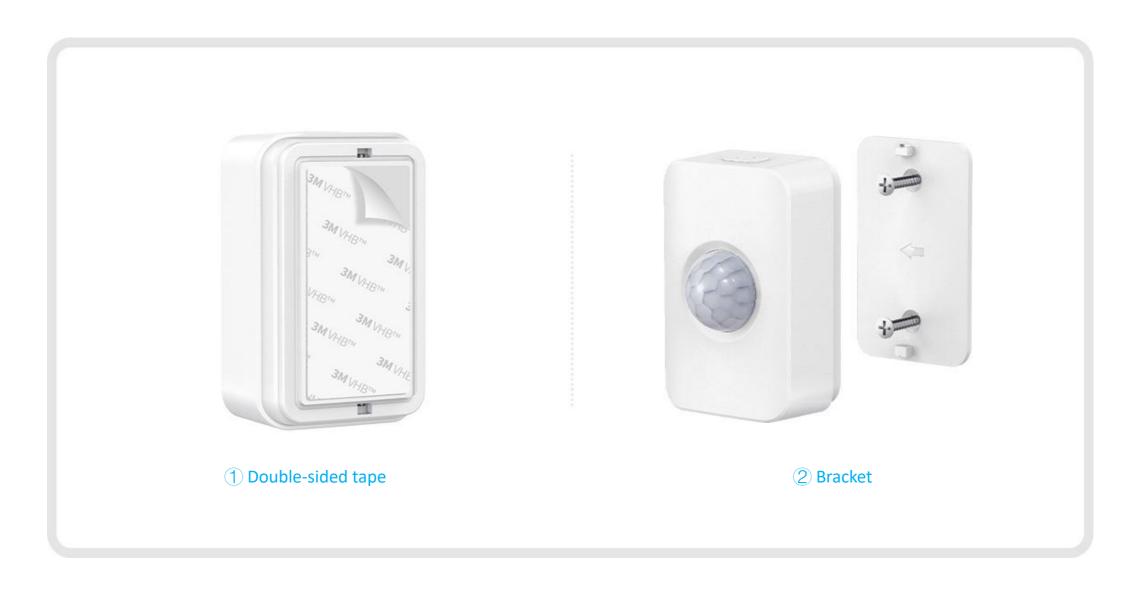

# **Flexible mountings**

Extremely easy to install in just a few minutes, with double sided tape or smart bracket.

# **Installation Styles**

Screw | Sticker