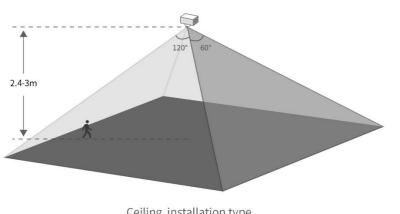

# **Multiple Installation Styles**

#### **General Parameters**

Viewing angle **Motion detection distance** Fresnel lens diameter

**Recommended installation height** 2.4m - 3.0m

Horizontal: 120°

Vertical: 60°

12m in Maximum

24mm

#### **Hall sensor**

**Detection distance Recommended installation gap**  20mm <10mm

Ceiling installation type