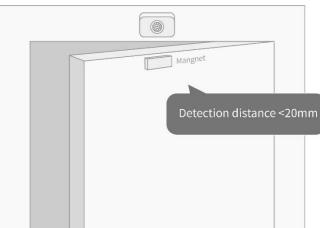

#### **Built-in Sensor**

Passive infrared sensor Hall sensor

#### **Hall sensor**

**Detection distance Recommended installation gap**  20mm <10mm

Ceiling installation type