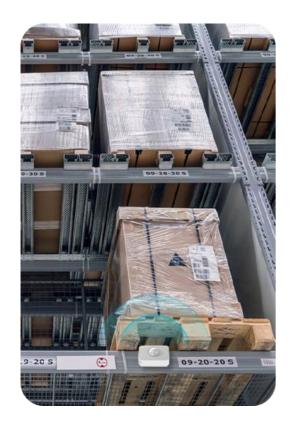

## **Smart lighting**

Combine with smart lighting IOT devices and deployed in offices, conference room or warehouse, PIR PRESENCE mounted to a ceiling or fixture will control the lighting between shelves -- so that lighting in unoccupied areas will turn off or turn to a lower level.

# **Occupancy detection**

By detecting the presence of people in real time, PIR PRESENCE allow organizations to understand which spaces get the most use, or know which desks or meeting rooms are available at any one time, thus making space usage more efficiently.