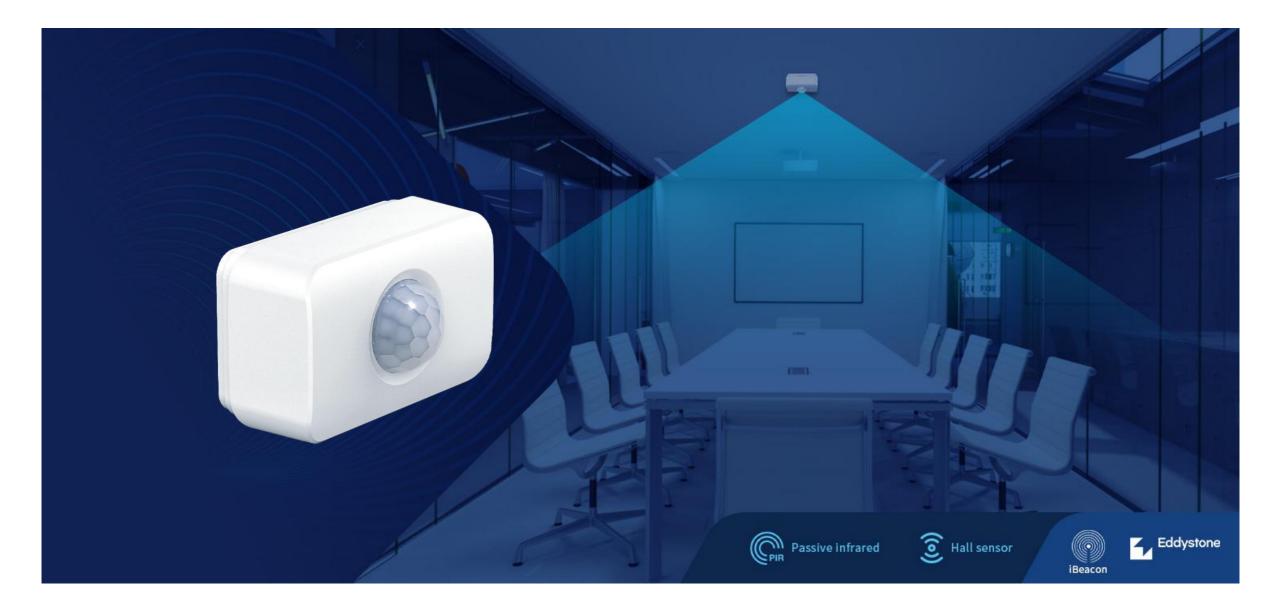

# **PIR PRESENCE**

The wireless Bluetooth® PIR PRESENCE is the ideal product for people presence detection and desk occupancy monitoring. With passive infrared sensor and hall sensor, PIR PRESENCE can be utilized in smart lighting control, facility management and occupancy detection in various places such as offices, hospitals ,warehouse or intrusion alarm at home.

# Wall-to-Wall coverage

Unique lens design provides 120° horizontal and 60° vertical detection angle.

## **Smart lighting**

Combine with smart lighting IOT devices and deployed in offices, conference room or warehouse, PIR PRESENCE mounted to a ceiling or fixture will control the lighting between shelves -- so that lighting in unoccupied areas will turn off or turn to a lower level.