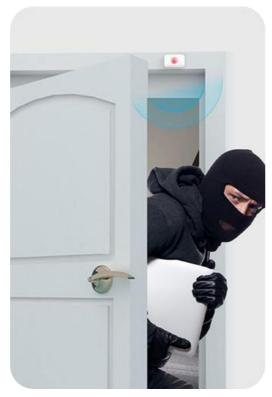

#### **Intrusion alarm**

Notify the owner of first signs of home intrusion by detecting the human movements, with its high sensitivity passive infrared sensor. As well to acted as a doorkeeper to monitor door/window's states through its hall sensor.