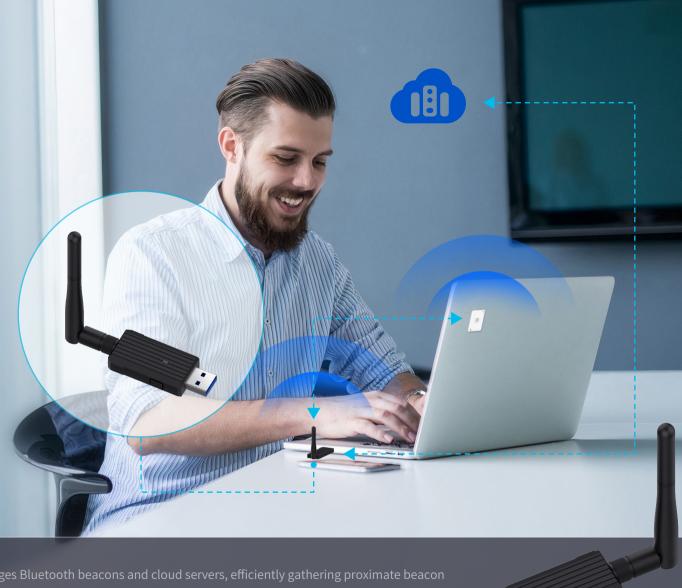

### Bluetooth Gateway

Compact Size EasyConnection

The MKGW7 bridges Bluetooth beacons and cloud servers, efficiently gathering proximate beacon data and seamlessly transmits it to the server via either WIFI or USB connectivity. By offering a cost-effective and high-performance solution, the MKGW7 enables real-time location services, condition monitoring, asset tracking, and personal safety management.

## MKGW7

Bluetooth Gateway