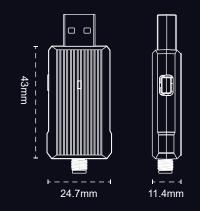

#### **Application Scenarios**

Smart Office

Warehouse

Healthcare

| Categories                   | Parameter                                                               | Value                                                                                                                                  |
|------------------------------|-------------------------------------------------------------------------|----------------------------------------------------------------------------------------------------------------------------------------|
| Physical<br>Specification    | Material                                                                | ABS+PC                                                                                                                                 |
|                              | Color                                                                   | Black                                                                                                                                  |
|                              | Dimension                                                               | 43.0x 24.7 x 11.4 mm                                                                                                                   |
|                              | Installation                                                            | Insert into USB port                                                                                                                   |
|                              | Antenna                                                                 | 1* internal/external 2.4GHz BLE antenna                                                                                                |
|                              | Power                                                                   | Type-A USB (5V/1A)                                                                                                                     |
| Application<br>Specification | Operating temperature                                                   | -20 °C~ 50 °C                                                                                                                          |
|                              | Humidity                                                                | Maximum 95% non-condensing RH                                                                                                          |
| MCU<br>Parameters            | MCU                                                                     | ESP32-C3-MINI-1(U)                                                                                                                     |
|                              | Flash                                                                   | 4M                                                                                                                                     |
|                              |                                                                         |                                                                                                                                        |
|                              | RAM                                                                     | 512KB SRAM                                                                                                                             |
|                              | RAM<br>Wifi Protocol                                                    | 512KB SRAM<br>802.11 b/g/n                                                                                                             |
| Connection Parameters        |                                                                         |                                                                                                                                        |
| Connection<br>Parameters     | Wifi Protocol                                                           | 802.11 b/g/n  OPEN/WEP/WPA_PSK/WPA2_PSK/WPA_WPA2_                                                                                      |
|                              | Wifi Protocol Wifi Security                                             | 802.11 b/g/n  OPEN/WEP/WPA_PSK/WPA2_PSK/WPA_WPA2_ PSK/WPA2-Enterprise                                                                  |
|                              | Wifi Protocol  Wifi Security  Bluetooth Protocol                        | 802.11 b/g/n  OPEN/WEP/WPA_PSK/WPA2_PSK/WPA_WPA2_ PSK/WPA2-Enterprise  BLE 5.0 (support 1M/2M/Coded LE PHY)                            |
|                              | Wifi Protocol Wifi Security Bluetooth Protocol Bluetooth Scanning Range | 802.11 b/g/n  OPEN/WEP/WPA_PSK/WPA2_PSK/WPA_WPA2_ PSK/WPA2-Enterprise  BLE 5.0 (support 1M/2M/Coded LE PHY)  200 meters (in open area) |