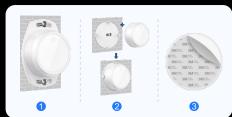

## **What Impressed**

Rotating replaceable battery

Multiple adaptive installation

IP67 waterproof

High accurancy

Historical data

Rotating replaceable

All-in-one sensor