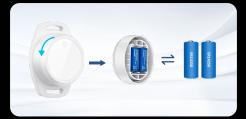

## **What Impressed**

Rotating replaceable battery

Multiple adaptive installation

IP67 waterproof

High accurancy

Historical data

Rotating replaceable

All-in-one sensor