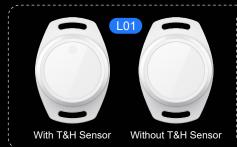

The L01 Location Anchor, a BLE technology based and impressive battery life beacon, is ideal for wayfinding solution, proximity marketing and asset tracking in hospital, shopping mall and warehouse.

Not only providing location-based infrastructure, it can be also integrated with temperature, humidity and barometer sensor through its hardware compatible design, to realize condition monitoring and offer comprehensive application scenarios.

### **General Specs**

| Connectivity: | BLE 5.1                     |
|---------------|-----------------------------|
| Dimensions:   | 76.2*53.6*24.0mm (L01)      |
|               | Ф54.5*24.0mm (L01A)         |
| Color:        | Gray                        |
| Material:     | PC                          |
| IP rating:    | IP67                        |
| Sensor:       | Temperature&Humidity sensor |
|               | Hall effect sensor          |
|               | Accelerometer sensor        |
|               | Barometric pressure sensor  |
|               |                             |