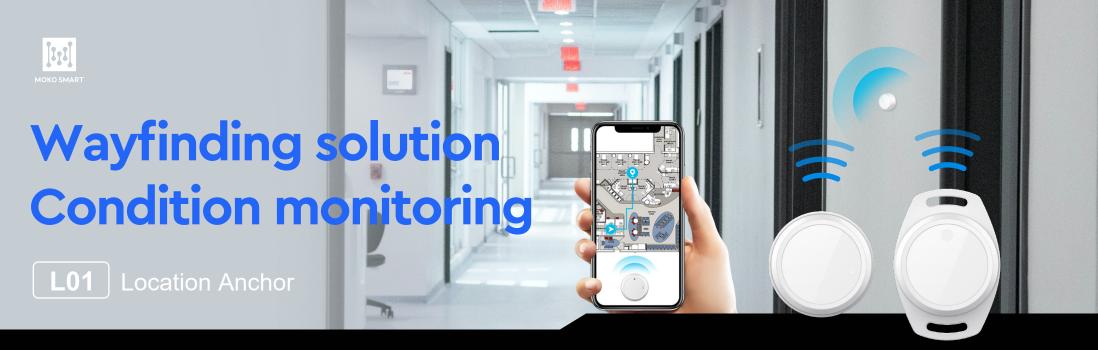

The L01 Location Anchor, a BLE technology based and impressive battery life beacon, is ideal for wayfinding solution, proximity marketing and asset tracking in hospital, shopping mall and warehouse.

Not only providing location-based infrastructure, it can be also integrated with temperature, humidity and barometer sensor through its hardware compatible design, to realize condition monitoring and offer comprehensive application scenarios.