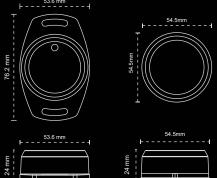

### **General Specs**

| Connectivity: | BLE 5.1                     |
|---------------|-----------------------------|
| Dimensions:   | 76.2*53.6*24.0mm (L01)      |
|               | Ф54.5*24.0mm (L01A)         |
| Color:        | Gray                        |
| Material:     | PC                          |
| IP rating:    | IP67                        |
| Sensor:       | Temperature&Humidity sensor |
|               | Hall effect sensor          |
|               | Accelerometer sensor        |
|               | Barometric pressure sensor  |
|               |                             |