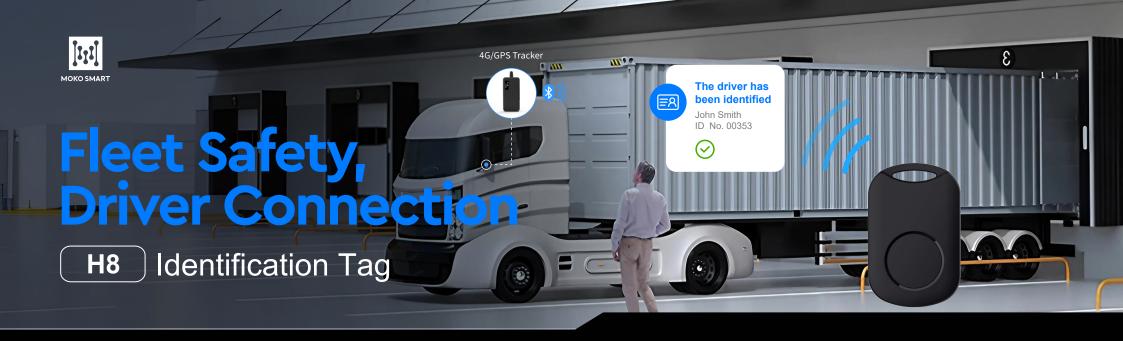

Introducing our state-of-the-art BLE Driver Identification Tag H8, designed meticulously to revolutionize driver identification and safety measures. This innovative device seamlessly combines cutting-edge technology with user-friendly features to offer an unparalleled experience in fleet management and staff security.

## **Application scenarios**

**Driver Identification** 

**Driver Safety**