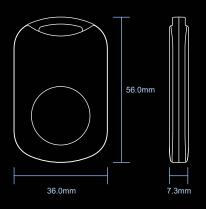

## **General specs**

| Connectivity:                           | BLE 5.0                               |
|-----------------------------------------|---------------------------------------|
| Dimensions:                             | 56.0*36.0*7.3 mm                      |
| Color:                                  | Black                                 |
| LED:                                    | Red                                   |
| Button:                                 | Yes                                   |
| Waterproof:                             | IP65                                  |
| Sensor:                                 | Accelerometer   buzzer (optional)     |
| Battery capacity:                       | 220mAh   replaceable battery          |
| Battery lifespan:                       | 1.5 years in default settings         |
| Operating temperature: -20 °C to +60 °C |                                       |
| Transmission range:                     | 150m (in open area without obstacles) |
| Installation:                           | Lanyard                               |
| Certification:                          | FCC   CE   RoHS   REACH               |