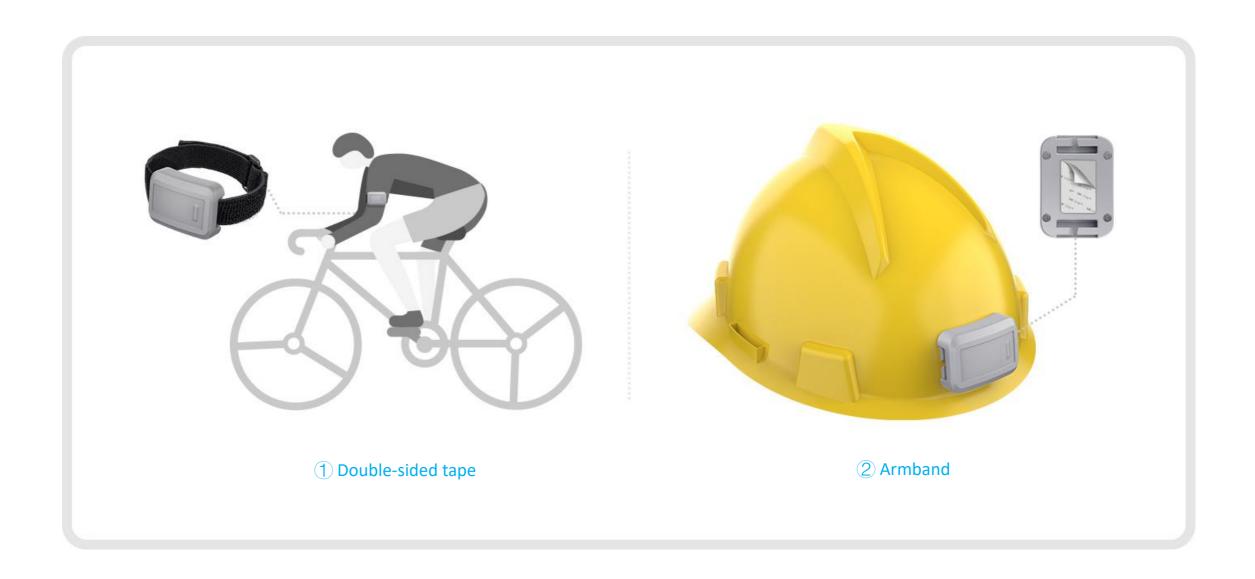

# **Multiple Installation Styles**

## **Installation Styles**

Sticker | Armband