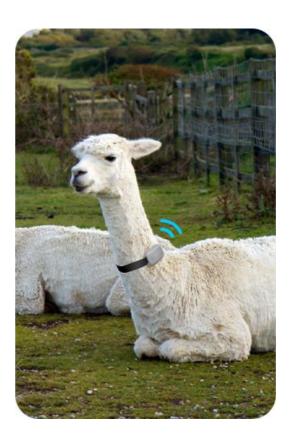

# What are the applications of H7?

- > Athlete sign-in
- > Racing time count

**Construction** 

- > Fall detection
- > Abnormal static alarm
- > Hat off alarm
- > Access control

**Pasture** 

- > Tracking of animals
- > Animal quantity count