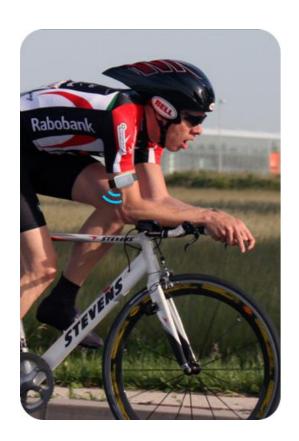

# What are the applications of H7?

- > Athlete sign-in
- > Racing time count

**Construction** 

- > Fall detection
- > Abnormal static alarm
- > Hat off alarm
- > Access control

**Pasture** 

- > Tracking of animals
- > Animal quantity count

## **Installation Styles**

Sticker | Armband