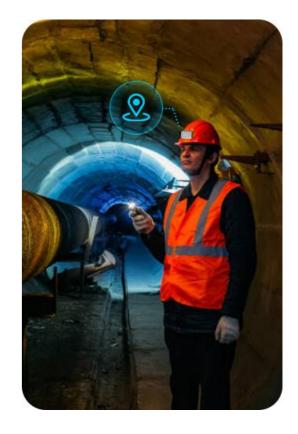

**Tunnel** 

- > Personal tracking
- > Proximity warning
- > Tunnel navigation tag