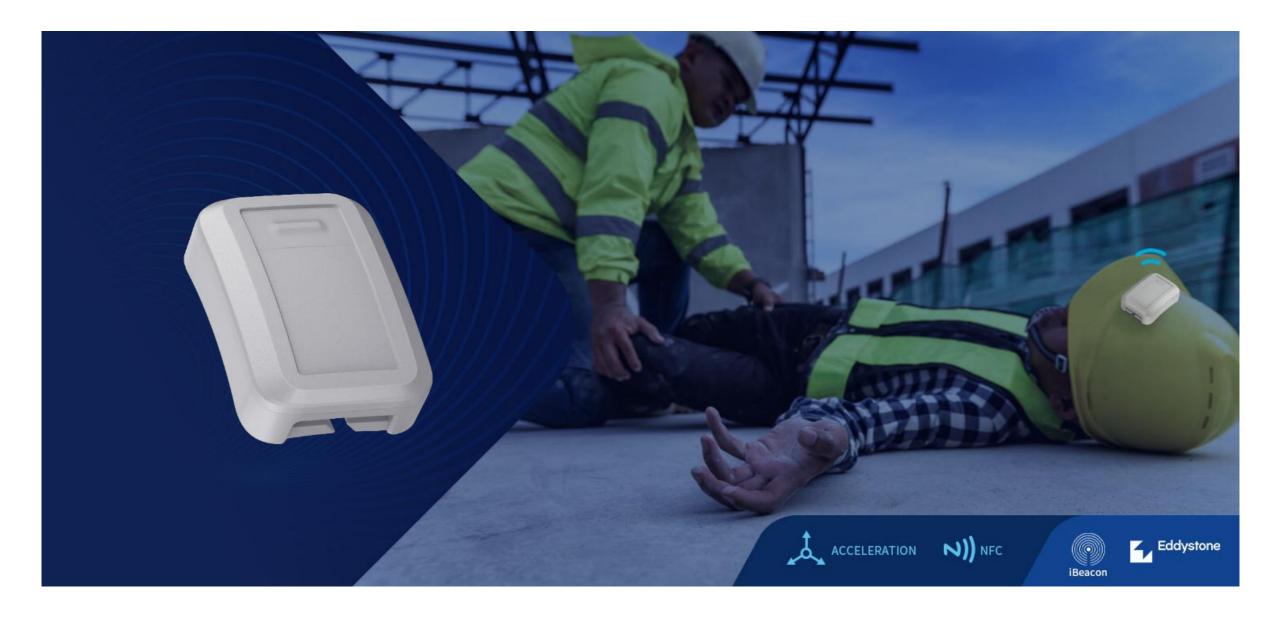

# **H7** Helmet Beacon

The industrial Bluetooth® H7 Helmet BEACON is compatible with Bluetooth® 5.0 standard and it is designed to full-fill all requirements for personal tracking/falling down alarm/SOS alarm in most industrial and construction use cases, or extending to animal statistics and location tracking in harsh outdoor environments.

Thanks to its ultra-low power consumption, the beacon guaranties un-surpassed battery lifetime up to 3 years on top of CR3032. Its high precision accelerometer sensor permits to detect most of asset movements and integrated NFC can be used for identity recognition and NFC wake-up.

#### **Fall detection**

3-axis accelerometer sensor makes it possible to detect man-down scenarios in construtions.

# What are the applications of H7?

- > Athlete sign-in
- > Racing time count

**Construction** 

- > Fall detection
- > Abnormal static alarm
- > Hat off alarm
- > Access control

**Pasture** 

- > Tracking of animals
- > Animal quantity count