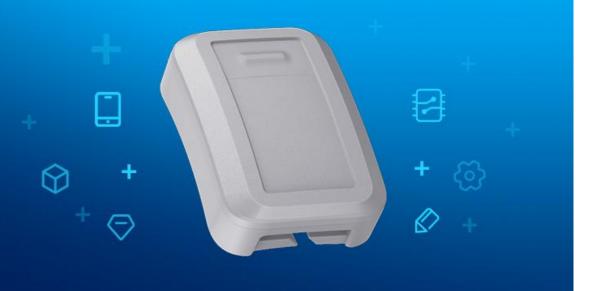

# **H7** Helmet Beacon

The industrial Bluetooth® H7 Helmet BEACON is compatible with Bluetooth® 5.0 standard and it is designed to full-fill all requirements for personal tracking/falling down alarm/SOS alarm in most industrial and construction use cases, or extending to animal statistics and location tracking in harsh outdoor environments.

Thanks to its ultra-low power consumption, the beacon guaranties un-surpassed battery lifetime up to 3 years on top of CR3032. Its high precision accelerometer sensor permits to detect most of asset movements and integrated NFC can be used for identity recognition and NFC wake-up.

#### **Dimensions**

57.4mm x 41.4mm x 18.7mm

#### **Material**

ABS + PC & TPU

#### Color

Gray