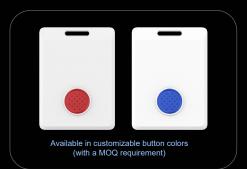

# **General specs**

| Connectivity:     | BLE 5.0                                 |
|-------------------|-----------------------------------------|
| Dimensions:       | 68.0*50.0*6.3mm                         |
| Weight:           | 25g                                     |
| Color:            | Body: White                             |
|                   | Button: Black (color can be customized) |
| Material:         | PC+TPU                                  |
| IP rating:        | IP66                                    |
| Sensor:           | Accelerometer                           |
| RFID/NFC:         | HF   LF/UHF(customizable)               |
| Battery capacity: | 550mAh   replaceable battery            |
| Battery lifespan: | 3 years*                                |
|                   |                                         |