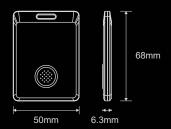

# **General specs**

| Connectivity:     | BLE 5.0                                 |
|-------------------|-----------------------------------------|
| Dimensions:       | 68.0*50.0*6.3mm                         |
| Weight:           | 25g                                     |
| Color:            | Body: White                             |
|                   | Button: Black (color can be customized) |
| Material:         | PC+TPU                                  |
| IP rating:        | IP66                                    |
| Sensor:           | Accelerometer                           |
| RFID/NFC:         | HF   LF/UHF(customizable)               |
| Battery capacity: | 550mAh   replaceable battery            |
| Battery lifespan: | 3 years*                                |
|                   |                                         |