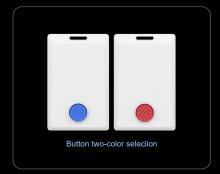

# **General specs**

| Connectivity:     | BLE 5.0                                   |
|-------------------|-------------------------------------------|
| Oominoonvity.     | DEE 0.0                                   |
| Dimensions:       | 89.0*57.0*5.9mm (body)   Ø17.6mm (Button) |
| Color:            | Body - White                              |
|                   | Button - Black (color customizable)       |
| Material:         | PC                                        |
| Weight:           | 25g                                       |
| IP rating:        | IP66                                      |
| Sensor:           | Accelerometer sensor                      |
| RFID:             | HF   LF/UHF(customizable)                 |
| Battery capacity: | 800mAh   Non-replaceable battery          |
| Battery lifespan: | 5 years <sup>①</sup>                      |