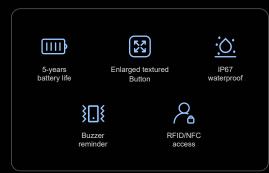

### **Key selling points**

# **General specs**

| Connectivity:     | BLE 5.0                                   |
|-------------------|-------------------------------------------|
| Oominoonvity.     | DEE 0.0                                   |
| Dimensions:       | 89.0*57.0*5.9mm (body)   Ø17.6mm (Button) |
| Color:            | Body - White                              |
|                   | Button - Black (color customizable)       |
| Material:         | PC                                        |
| Weight:           | 25g                                       |
| IP rating:        | IP66                                      |
| Sensor:           | Accelerometer sensor                      |
| RFID:             | HF   LF/UHF(customizable)                 |
| Battery capacity: | 800mAh   Non-replaceable battery          |
| Battery lifespan: | 5 years <sup>①</sup>                      |

| Operating temperature: | -20°C to 60°C                      |
|------------------------|------------------------------------|
| Transmission range:    | 150m (Open area without obstacles) |
| Installation:          | Lanyard                            |
| Certification:         | FCC   CE   RoHS   REACH   Bluetoot |
| LED:                   | Red/Blue/Green                     |
| Buzzer:                | 70dBi <sup>®</sup>                 |