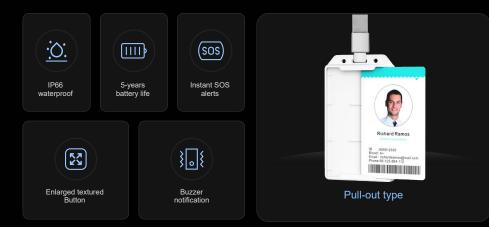

## **Key selling points**

## Staff Duress & Panic Alerting

Smart Wearable Badge **B2** 

B2, a smart Bluetooth badge with SOS button and high-capacity battery, in the form of a holder so that you can combine the ID card and BLE communication in all-in-one fit.

## **General specs**

| Connectivity:      | BLE 5.0                                          |
|--------------------|--------------------------------------------------|
| Color:             | Body - White I Button - Red (color customizable) |
| Weight:            | 35g                                              |
| Battery capacity:  | 800mAh   Non-replaceable                         |
| Sensor:            | Accelerometer sensor   Buzzer                    |
| Transmission range | : 150m (In open area without obstacles)          |
| RFID:              | HF   LF/UHF (customizable)                       |

**Richard Ramos** Sales Mana

Email : richardeamos@mail.com

:055612335 Blood : A+

Phone:88-125-564-112 

ID

| Dimensions:                        | 98.0*65.2*8.5mm |  |
|------------------------------------|-----------------|--|
| Material:                          | PC              |  |
| IP Rating:                         | IP66            |  |
| Operating temperature: -20°C/+60°C |                 |  |
| Installation:                      | Lanyard         |  |
| Suitable card size:                | CR80 IC Card    |  |