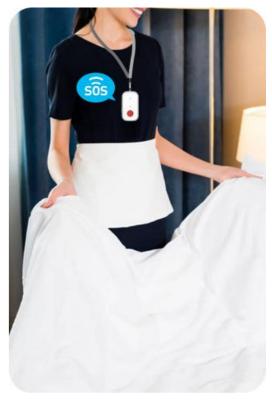

## **B1** Panic Button

Quick, simple and individual!

The B1 Panic Button are discreet devices that give the user ability to send SOS advertisement alert to gateway node or center control by simply pressing the SOS button via BLE technology, which can be widely used especially for anti-aggression alarms in hotel, hospital or school.

## **Smart Hotel**

Offer discreet alarm mode to bring help without escalating the gravity of a nervous situation and without rely on smart phone. Pre-defined press mode to allocate room cleaning, service request or emergency call, to expand different application scenarios.