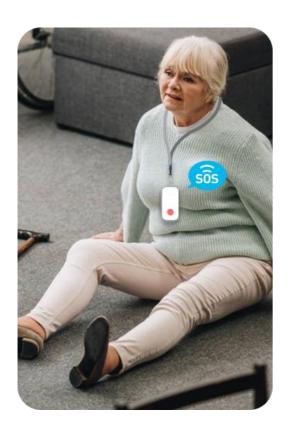

## **Abnormal static alarm**

Alarm when elder or lone workers stay static for a long time, to avoid delays in rescue.

#### **Smart Home care**

Guarantee easy access to SOS button and obvious response for elderly person or patients at home. Or stick in the wall to press for notify gas leakage, fire alarm or smart lighting and etc.

## **Construction safety**

Offer quick access to SOS button at hand once accident occurred and automatic alarm when workers stay static over specified time, to monitor worker efficiency and guarantee lone workers' safety.