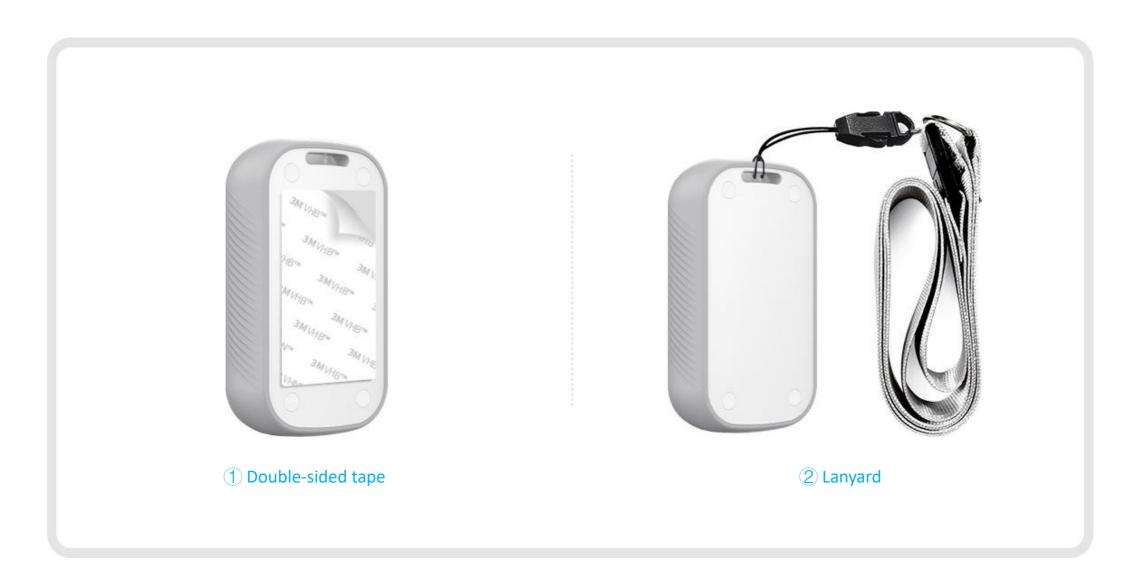

## **Versatile installation**

Compatible with Lanyard or double sided tape, to adjust and expand different application scenarios.

# **Multiple Installation Styles**

## **Installation Styles**

Sticker | Lanyard