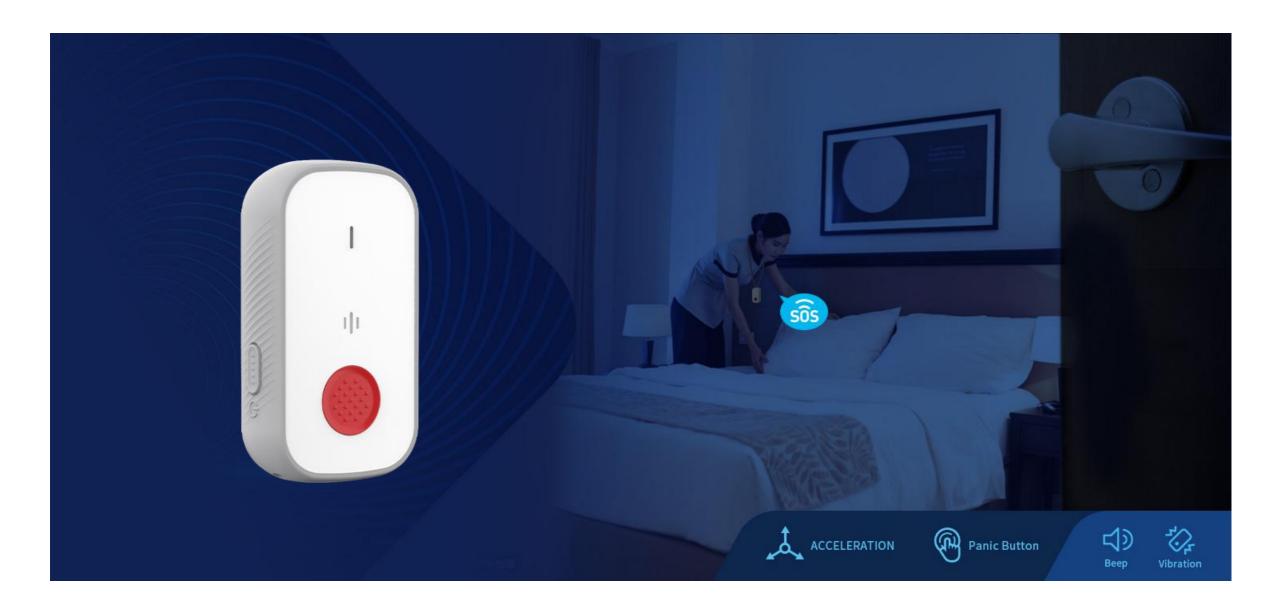

## **B1** Panic Button

Quick, simple and individual!

The B1 Panic Button are discreet devices that give the user ability to send SOS advertisement alert to gateway node or center control by simply pressing the SOS button via BLE technology, which can be widely used especially for anti-aggression alarms in hotel, hospital or school.

## **Smart Hotel**

Offer discreet alarm mode to bring help without escalating the gravity of a nervous situation and without rely on smart phone. Pre-defined press mode to allocate room cleaning, service request or emergency call, to expand different application scenarios.