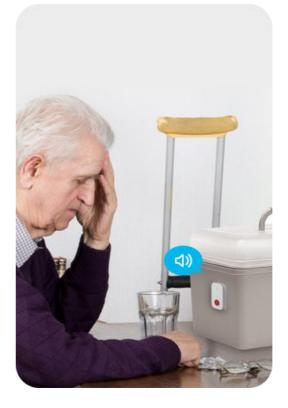

## **Treatment compliance**

Deployed in the medical kit to follow at-home patients' treatment plans and enabling remote traceability of patients' adherence. Jut press for compliance and in return remind patients localize elements of treatment via auditive notifications.