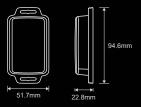

# **General specs**

| Connectivity:          | BLE 5.0                       |
|------------------------|-------------------------------|
| Connectivity.          | BLL 3.0                       |
| Dimensions:            | 94.6*51.7*22.8mm              |
| Color:                 | Gray                          |
| Material:              | PC + ASA                      |
| Weight:                | 30g                           |
| IP rating:             | IP67                          |
| Sensor:                | Accelerometer sensor          |
|                        | Hall effect sensor (Optional) |
| Battery capacity:      | 2500mAh   Replaceable battery |
| Battery lifespan       | 8+ years* (Legacy)            |
|                        | 3+ years* (Long range)        |
| Operating temperature: | -30°C to 80°C                 |