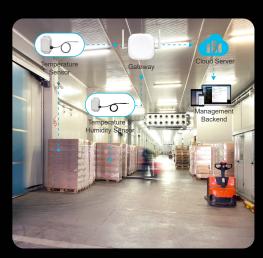

# External Sesnor Probe Extreme Environments Adaptive

M3 Probe

External Sensor Probe



Optional equipped with temperature&humidity sensor, water leakage detection sensor or PT100 sensor, this sensor adapts to extreme environments to meet the traceability demands of the cold chain logistics or the monitoring demands of smart buildings.

# **Usage Scenario**





## **General Specs**

| Connectivity:     | BLE 5.0                       |
|-------------------|-------------------------------|
| Dimensions:       | 122.6*72.9*33.8mm ( Body )    |
|                   | Ф3*1000mm ( Probe )           |
| Color:            | Gray                          |
| Material:         | PC + ASA                      |
| IP rating:        | IP67                          |
| Battery capacity: | 8000mAh   replaceable battery |

| Battery lifespan:      | 10+ years                             |
|------------------------|---------------------------------------|
| Operating temperature: | -40°C to 85°C ( Body )                |
|                        | -100°C/100°C or -50°C/200°C ( Probe ) |
| Tramsmission range:    | Up to 150m - 1M PHY ( Legacy )        |
| Inst