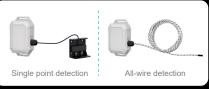

ensor model:          | SHT3x or SHT4x                     |
|------------------------|------------------------------------|
| Accuracy tolerance:    | ±0.5°C ( Condition: 0°C - 60°C )   |
|                        | ±3% RH ( Condition: 20% - 80% RH ) |
| Operating temperature: | -40°C - 125°C   0 - 100 %RH        |
| Probe length:          | 1 meter ( customizable )           |

#### Temperature sensor

| Sensor model:         | PT100                            |
|-----------------------|----------------------------------|
| Accuracy tolerance:   | ±0.5°C ( condition: 0°C - 60°C ) |
| Operating conditions: | -100°C - 200°C                   |
| Probe length:         | 1 meter ( customizable )         |
|                       |                                  |







Temperature sensor



Water leakage