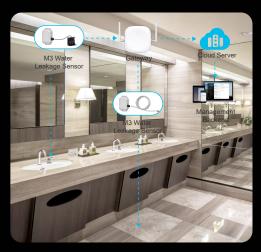

# External Sesnor Probe Extreme Environments Adaptive

M3 Probe

External Sensor Probe



Optional equipped with temperature&humidity sensor, water leakage detection sensor or PT100 sensor, this sensor adapts to extreme environments to meet the traceability demands of the cold chain logistics or the monitoring demands of smart buildings.

# **Usage Scenario**





## **General Specs**

| Connectivity:     | BLE 5.0                       |
|-------------------|-------------------------------|
| Dimensions:       | 122.6*72.9*33.8mm ( Body )    |
|                   | Ф3*1000mm ( Probe )           |
| Color:            | Gray                          |
| Material:         | PC + ASA                      |
| IP rating:        | IP67                          |
| Battery capacity: | 8000mAh   replaceable battery |

| Battery lifespan:      | 10+ years                             |
|------------------------|---------------------------------------|
| Operating temperature: | -40°C to 85°C ( Body )                |
|                        | -100°C/100°C or -50°C/200°C ( Probe ) |
| Tramsmission range:    | Up to 150m - 1M PHY ( Legacy )        |
| Instal