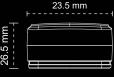

## **General Specs**

| Dimensions (mm):             | 73.8*46.3*26.5                             |
|------------------------------|--------------------------------------------|
| Color:                       | White                                      |
| Installation:                | Screw with bracket   Sticker               |
| Connectivity:                | BLE 5.1                                    |
| Transmission range:          | 150m in legacy mode                        |
|                              | 350m in Long range mode                    |
| Sensor:                      | Temperature sensor,                        |
|                              | accelerometer sensor (optional)            |
| Battery capacity:            | 5200mAh (Li-SOCI2) ,                       |
|                              | 3200mAh (Alkaline), replaceable            |
| Lifespan (default settings): | 10+ years (Li-SOCI2), 5 years (Alkaline)   |
| Operating temperature:       | -20°C/60°C (Li-SOCI2), 0°C/40°C (Alkaline) |
| Certification:               | FCC/CE/RoHS/REACH                          |
|                              |                                            |