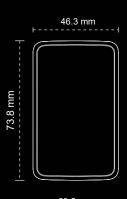

## **General Specs**

| Dimensions (mm):             | 73.8*46.3*26.5                             |
|------------------------------|--------------------------------------------|
| Color:                       | White                                      |
| Installation:                | Screw with bracket   Sticker               |
| Connectivity:                | BLE 5.1                                    |
| Transmission range:          | 150m in legacy mode                        |
|                              | 350m in Long range mode                    |
| Sensor:                      | Temperature sensor,                        |
|                              | accelerometer sensor (optional)            |
| Battery capacity:            | 5200mAh (Li-SOCI2) ,                       |
|                              | 3200mAh (Alkaline), replaceable            |
| Lifespan (default settings): | 10+ years (Li-SOCI2), 5 years (Alkaline)   |
| Operating temperature:       | -20°C/60°C (Li-SOCI2), 0°C/40°C (Alkaline) |
| Certification:               | FCC/CE/RoHS/REACH                          |
|                              |                                            |